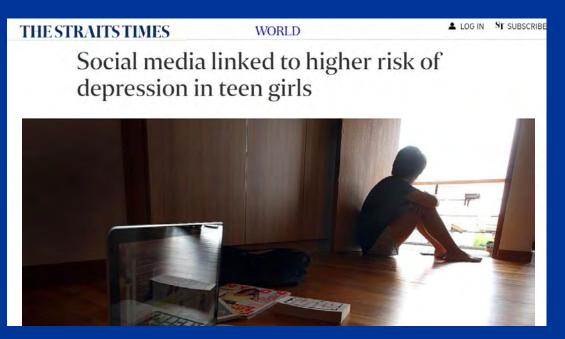

# **Cyber Wellness & Mental Health**

•Teenage girls are **twice as likely** as boys to **show depressive symptoms** linked to social media use due to:

online harassment

disturbed sleep

low self-esteem