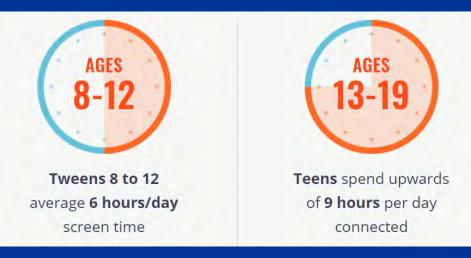

# **Common Concerns of Parents**

•Balancing our children's screen time can be a struggle

•Our children spend more time connected than ever before. Child psychologists are reporting **more cases of screen addiction**.